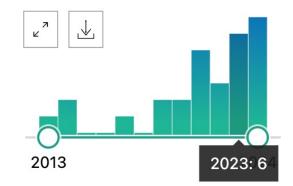

#### Publications

| Pub Med <sup>®</sup>                                                  | chemtai mungo                                                                                                                                                                                                                                                                                                                                                                                                                                                                                                                                                                                                                                                                                                                                                                                                                                                                                                                                                                                                                                                                                                                                                                                                                                                                                                                                                                                                                                                                                                                                                                                                                                                                                                                                                                                                                                                                                                                                                                                                                                                                                                                        | × Search                                                                                                                                                                                        |  |
|-----------------------------------------------------------------------|--------------------------------------------------------------------------------------------------------------------------------------------------------------------------------------------------------------------------------------------------------------------------------------------------------------------------------------------------------------------------------------------------------------------------------------------------------------------------------------------------------------------------------------------------------------------------------------------------------------------------------------------------------------------------------------------------------------------------------------------------------------------------------------------------------------------------------------------------------------------------------------------------------------------------------------------------------------------------------------------------------------------------------------------------------------------------------------------------------------------------------------------------------------------------------------------------------------------------------------------------------------------------------------------------------------------------------------------------------------------------------------------------------------------------------------------------------------------------------------------------------------------------------------------------------------------------------------------------------------------------------------------------------------------------------------------------------------------------------------------------------------------------------------------------------------------------------------------------------------------------------------------------------------------------------------------------------------------------------------------------------------------------------------------------------------------------------------------------------------------------------------|-------------------------------------------------------------------------------------------------------------------------------------------------------------------------------------------------|--|
|                                                                       | Advanced Create alert Create RSS                                                                                                                                                                                                                                                                                                                                                                                                                                                                                                                                                                                                                                                                                                                                                                                                                                                                                                                                                                                                                                                                                                                                                                                                                                                                                                                                                                                                                                                                                                                                                                                                                                                                                                                                                                                                                                                                                                                                                                                                                                                                                                     | User Guide                                                                                                                                                                                      |  |
|                                                                       | SaveEmailSend toSort<br>by:Publication date $\downarrow \_$                                                                                                                                                                                                                                                                                                                                                                                                                                                                                                                                                                                                                                                                                                                                                                                                                                                                                                                                                                                                                                                                                                                                                                                                                                                                                                                                                                                                                                                                                                                                                                                                                                                                                                                                                                                                                                                                                                                                                                                                                                                                          | Display options 🗱                                                                                                                                                                               |  |
| MY NCBI FILTERS                                                       | 27 results 🦑 🤇 Page                                                                                                                                                                                                                                                                                                                                                                                                                                                                                                                                                                                                                                                                                                                                                                                                                                                                                                                                                                                                                                                                                                                                                                                                                                                                                                                                                                                                                                                                                                                                                                                                                                                                                                                                                                                                                                                                                                                                                                                                                                                                                                                  | 1 of 3 > >>                                                                                                                                                                                     |  |
| RESULTS BY YEAR                                                       | <ul> <li>"ARVs is for HIV and cream is for HPV or precancer:" Women<br/>Perceived Acceptability of Self-Administered Topical Therapi<br/>Cite</li> <li>Precancer Treatment: A Qualitative Study from Kenya.</li> <li>Mungo C, Kachoria AG, Adoyo E, Zulu G, Goraya SK, Omoto J, Osongo C, F<br/>medRxiv [Preprint]. 2024 Mar 13:2024.03.11.24304083. doi: 10.1101/2024.02</li> <li>PMID: 38559146 Free PMC article. Preprint.</li> </ul>                                                                                                                                                                                                                                                                                                                                                                                                                                                                                                                                                                                                                                                                                                                                                                                                                                                                                                                                                                                                                                                                                                                                                                                                                                                                                                                                                                                                                                                                                                                                                                                                                                                                                             | ies for Cervical<br>errari RM.                                                                                                                                                                  |  |
| 2013 2019: 2 2024 TEXT AVAILABILITY Abstract Free full text Full text | <ul> <li>on their involvement and support of women's use of topical topica</li></ul> | <b>Mungo C</b> , Adewumi K, Adoyo E, Zulu G, Goraya SK, Ogollah C, Omoto J, Ferrari RM, Rahangdale L.<br>Front Oncol. 2024 Mar 12;14:1360337. doi: 10.3389/fonc.2024.1360337. eCollection 2024. |  |

RESULTS BY YEAR

**DUNC** 