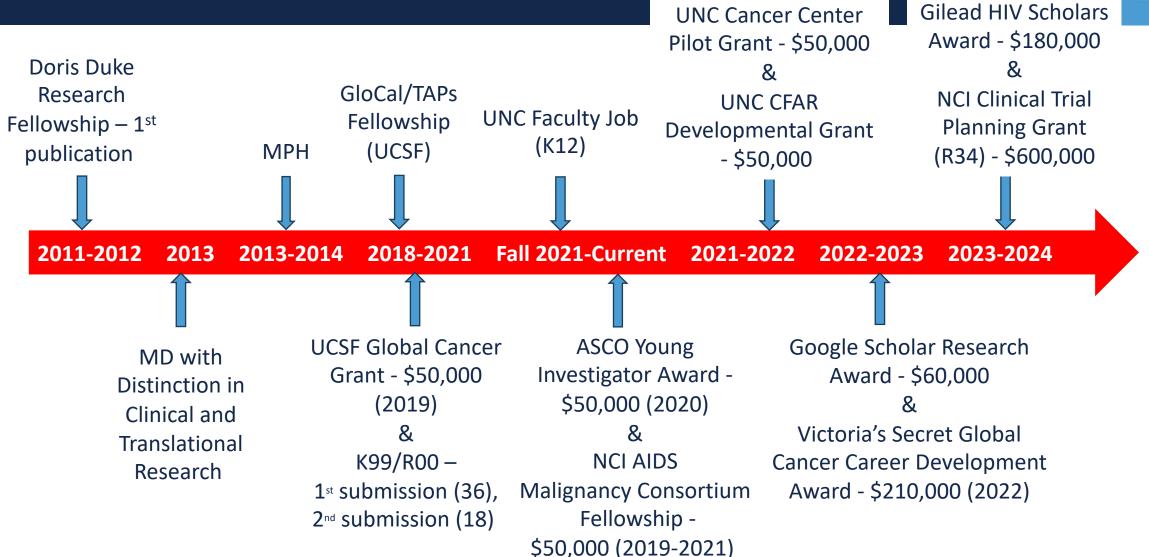

#### **My Journey**

- Born in Kitale, Kenya
- Kitale Academy primary school
- Kenya High School (national high school)
- UCSF Medical School (2008-2013): UCSF/FACES program
- Doris Duke International Research Fellow (2011-2012): seeds of research planted
- Master of Public Health (2013-2014)\*
- Obstetrics and Gynecology residency (2014-2018): hardest time
- GloCal/TAPS global health fellowship (2018-2021)\*\*
- Assistant Professor: K12 scholar (increasingly recognized researcher)

#### My career & funding journey (so far)