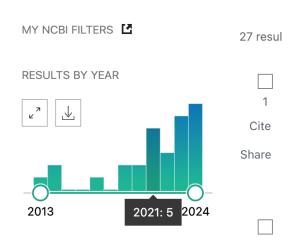

#### Publications

| Pub Med <sup>®</sup>                                                  | chemtai mungo                                                                                                                                                                                                                                                                                                                                                                                                                                                                                                                                                                                                                                                                                                                                                                                                                                                                                                                                                                                                                                                                                                                                                                                                                                                                                                                                                                                                                                                                                                                                                                                                                                                                                                                                                                                                                                                                                                                                                                                                                                                                                                                        | × Search                                                                                                                                                                                        |  |
|-----------------------------------------------------------------------|--------------------------------------------------------------------------------------------------------------------------------------------------------------------------------------------------------------------------------------------------------------------------------------------------------------------------------------------------------------------------------------------------------------------------------------------------------------------------------------------------------------------------------------------------------------------------------------------------------------------------------------------------------------------------------------------------------------------------------------------------------------------------------------------------------------------------------------------------------------------------------------------------------------------------------------------------------------------------------------------------------------------------------------------------------------------------------------------------------------------------------------------------------------------------------------------------------------------------------------------------------------------------------------------------------------------------------------------------------------------------------------------------------------------------------------------------------------------------------------------------------------------------------------------------------------------------------------------------------------------------------------------------------------------------------------------------------------------------------------------------------------------------------------------------------------------------------------------------------------------------------------------------------------------------------------------------------------------------------------------------------------------------------------------------------------------------------------------------------------------------------------|-------------------------------------------------------------------------------------------------------------------------------------------------------------------------------------------------|--|
|                                                                       | Advanced Create alert Create RSS                                                                                                                                                                                                                                                                                                                                                                                                                                                                                                                                                                                                                                                                                                                                                                                                                                                                                                                                                                                                                                                                                                                                                                                                                                                                                                                                                                                                                                                                                                                                                                                                                                                                                                                                                                                                                                                                                                                                                                                                                                                                                                     | User Guide                                                                                                                                                                                      |  |
|                                                                       | SaveEmailSend toSort<br>by:Publication date $\downarrow \_$                                                                                                                                                                                                                                                                                                                                                                                                                                                                                                                                                                                                                                                                                                                                                                                                                                                                                                                                                                                                                                                                                                                                                                                                                                                                                                                                                                                                                                                                                                                                                                                                                                                                                                                                                                                                                                                                                                                                                                                                                                                                          | Display options 🗱                                                                                                                                                                               |  |
| MY NCBI FILTERS                                                       | 27 results 🦑 🤇 Page                                                                                                                                                                                                                                                                                                                                                                                                                                                                                                                                                                                                                                                                                                                                                                                                                                                                                                                                                                                                                                                                                                                                                                                                                                                                                                                                                                                                                                                                                                                                                                                                                                                                                                                                                                                                                                                                                                                                                                                                                                                                                                                  | 1 of 3 > >>                                                                                                                                                                                     |  |
| RESULTS BY YEAR                                                       | <ul> <li>"ARVs is for HIV and cream is for HPV or precancer:" Women<br/>Perceived Acceptability of Self-Administered Topical Therapi<br/>Cite</li> <li>Precancer Treatment: A Qualitative Study from Kenya.</li> <li>Mungo C, Kachoria AG, Adoyo E, Zulu G, Goraya SK, Omoto J, Osongo C, F<br/>medRxiv [Preprint]. 2024 Mar 13:2024.03.11.24304083. doi: 10.1101/2024.02</li> <li>PMID: 38559146 Free PMC article. Preprint.</li> </ul>                                                                                                                                                                                                                                                                                                                                                                                                                                                                                                                                                                                                                                                                                                                                                                                                                                                                                                                                                                                                                                                                                                                                                                                                                                                                                                                                                                                                                                                                                                                                                                                                                                                                                             | ies for Cervical<br>errari RM.                                                                                                                                                                  |  |
| 2013 2019: 2 2024 TEXT AVAILABILITY Abstract Free full text Full text | <ul> <li>on their involvement and support of women's use of topical topica</li></ul> | <b>Mungo C</b> , Adewumi K, Adoyo E, Zulu G, Goraya SK, Ogollah C, Omoto J, Ferrari RM, Rahangdale L.<br>Front Oncol. 2024 Mar 12;14:1360337. doi: 10.3389/fonc.2024.1360337. eCollection 2024. |  |

RESULTS BY YEAR

**DUNC** 